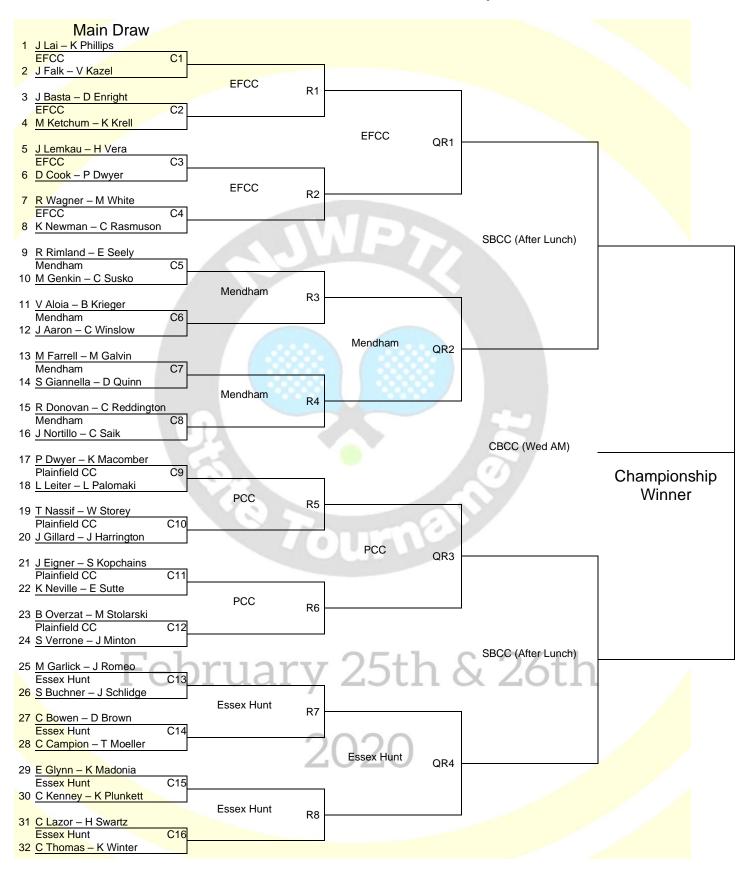

## 2020 NJ Women's State Tournament "D" Draw

Essex Fells CC, Mendham, Plainfield CC, Essex Hunt February 25 & 26

2020 NJ Women's State Tournament "D" Draw

Essex Fells CC, Mendham, Plainfield CC, Essex Hunt February 25 & 26