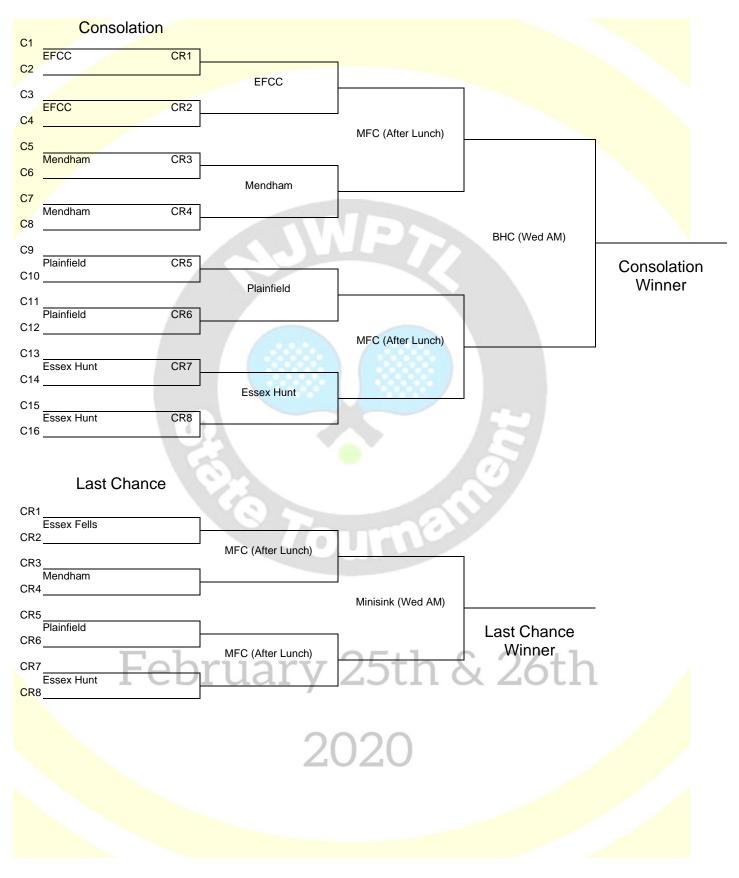

2020 NJ Women's State Tournament "D" Draw Essex Fells CC, Mendham, Plainfield CC, Essex Hunt February 25 & 26

| Reprieve    |                            |  |
|-------------|----------------------------|--|
| Essex Fells |                            |  |
| R2          | Spring Brook (After Lunch) |  |
| R3          | Spring Brook (After Lunch) |  |
| Mendham     |                            |  |
| R4          |                            |  |
|             | SHC (Wed AM)               |  |
| R5          | Reprieve                   |  |
| Plainfield  | Winner                     |  |
| R6          |                            |  |
| R7          | Spring Brook (After Lunch) |  |
| Essex Hunt  |                            |  |
| R8          |                            |  |
|             | a Journania<br>Ournania    |  |
|             |                            |  |
|             |                            |  |
|             |                            |  |
| Feb         | ruary 25th & 26th          |  |
|             | 0000                       |  |
|             | 2020                       |  |